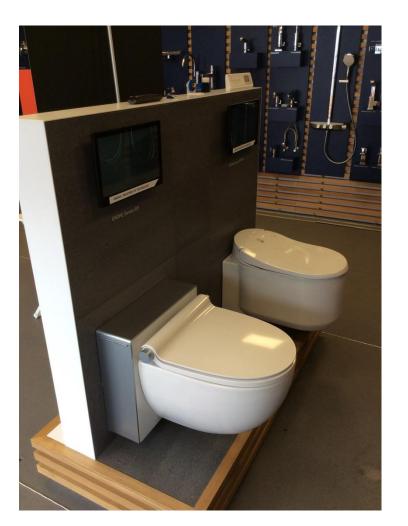

# WORK SMARTER TOUR 2016 Polska



Piotr Strzalkowski Warszawa 04.2016

**GROHE | MASTERS OF TECHNOLOGY** 

# **GROHE TRUCK 2016 OUTDOOR VIEW**









#### **GROHE TRUCK 2016:**

#### **PLAN**





PROPOSAL ALIGNED WITH DESIGN DEPARTMENT



Opening up spaces - Working shower fountain - high quality finishing

# **PLAN INSIDE**





# **PLAN**







# GENERAL OVERVIEW - RIGHT SIDE





# GENERAL OVERVIEW – LEFT SIDE





# GENERAL OVERVIEW - IN THE MIDDLE





# PRODUCTS ON PANNELS AND SHR TOILETS







#### **PRODUCTS ON PANNELS**





We do have more SKUS on the truck than before, which makes it much more valuable.

# PRODUCTS ON PANNELS





# PRODUCTS ON PANELS, OPERATING PRODUCTS







Working shower fountain - high quality finishing

# **KITCHEN**











# **WORK SMARTER TOUR 2016**

# **FAQS**





#### **DIMENSION**



GIANT 4.2 Vehicle 1 Vehicle 2

FÜ-MS 519 FÜ-MS 527

mobile: 0151-29266023 mobile: 0151-29266024

grohe1@most-mobile.net grohe2@most-mobile.net

**Weight:** max. 40 t max. 40 t

**Length incl. tractor unit:** 16.5 meters 16.5 meters

**Length without tractor unit:** 13.80 meters 13.73 meters

Width: 2.55 meters 2.55 meters

**Height:** ca. 4 - 4.10 meters ca. 4 - 4.10 meters

**Height with railing:** 495 cm

Max. trailer width event mode: 974 cm

Minimum trail