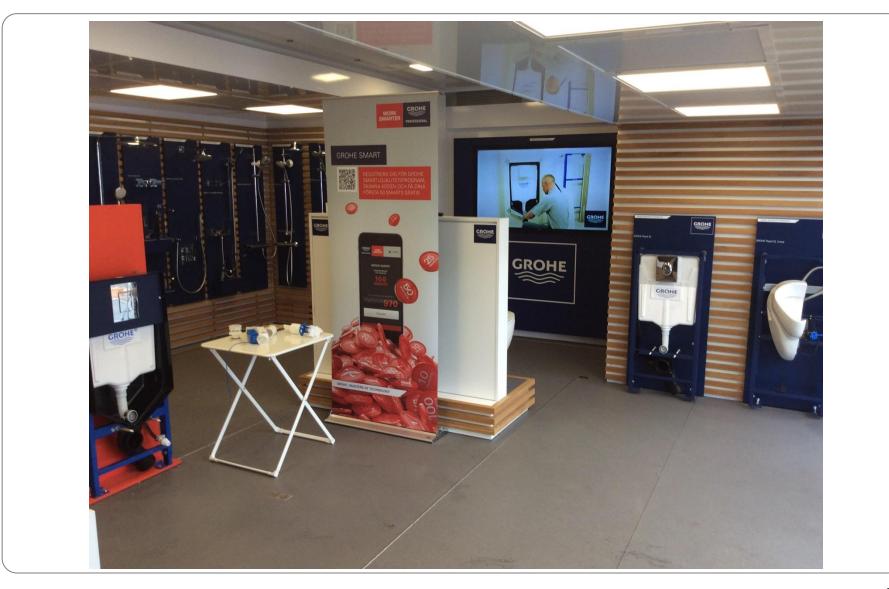

# GENERAL OVERVIEW - RIGHT SIDE

# GENERAL OVERVIEW – LEFT SIDE

# GENERAL OVERVIEW - IN THE MIDDLE