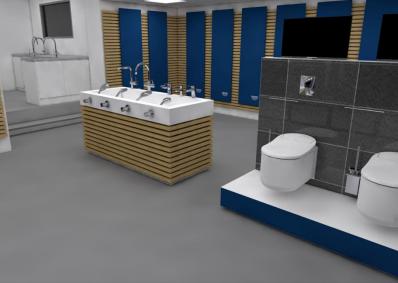

# WORK SMARTER TOUR 2016 Polska



Piotr Strzalkowski Warszawa 04.2016

**GROHE | MASTERS OF TECHNOLOGY** 

# **GROHE TRUCK 2016 OUTDOOR VIEW**









#### **GROHE TRUCK 2016:**

#### **PLAN**





PROPOSAL ALIGNED WITH DESIGN DEPARTMENT



Opening up spaces - Working shower fountain - high quality finishing

# **PLAN INSIDE**





# **PLAN**







# GENERAL OVERVIEW - RIGHT SIDE





# GENERAL OVERVIEW – LEFT SIDE





# GENERAL OVERVIEW - IN THE MIDDLE





# PRODUCTS ON PANNELS AND SHR TOILETS







#### **PRODUCTS ON PANNELS**





We do have more SKUS on the truck than before, which makes it much more valuable.

# PRODUCTS ON PANNELS





# PRODUCTS ON PANELS, OPERATING PRODUCTS







Working shower fountain - high quality finishing

# **KITCHEN**











# **WORK SMARTER TOUR 2016**

# **FAQS**





#### **DIMENSION**



GIANT 4.2 Vehicle 1 Vehicle 2

FÜ-MS 519 FÜ-MS 527

mobile: 0151-29266023 mobile: 0151-29266024

grohe1@most-mobile.net grohe2@most-mobile.net

**Weight:** max. 40 t max. 40 t

**Length incl. tractor unit:** 16.5 meters 16.5 meters

**Length without tractor unit:** 13.80 meters 13.73 meters

Width: 2.55