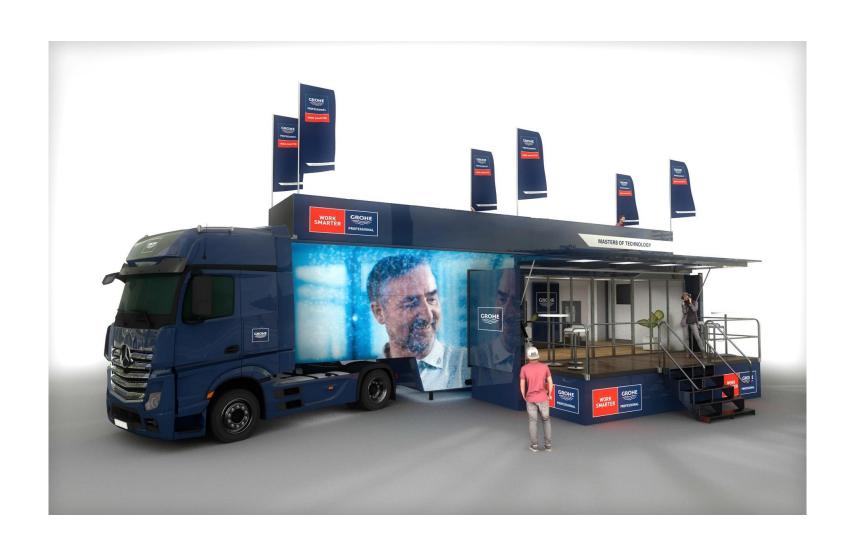

6 Polska



Piotr Strzalkowski Warszawa 04.2016

**GROHE | MASTERS OF TECHNOLOGY** 

# **GROHE TRUCK 2016 OUTDOOR VIEW**









#### **GROHE TRUCK 2016:**

#### **PLAN**





PROPOSAL ALIGNED WITH DESIGN DEPARTMENT



Opening up spaces - Working shower fountain - high quality finishing

# **PLAN INSIDE**





# **PLAN**







# GENERAL OVERVIEW - RIGHT SIDE





# GENERAL OVERVIEW – LEFT SIDE





# GENERAL OVERVIEW - IN THE MIDDLE





# PRODUCTS ON PANNELS AND SHR TOILETS







#### **PRODUCTS ON PANNELS**





We do have more SKUS on the truck than before, which makes it much more valuable.

# PRODUCTS ON PANNELS





# PRODUCTS ON PANELS, OPERATING PRODUCTS







Working shower fountain - high quality finishing

# **KITCHEN**











# **WORK SMARTER TOUR 2016**

# **FAQS**





#### **DIMENSION**



GIANT 4.2 Vehicle 1 Vehicle 2

FÜ-MS 519 FÜ-MS 527

mobile: 0151-29266023 mobile: 0151-29266024

grohe1@most-mobile.net grohe2@most-mobile.net

**Weight:** max. 40 t max. 40 t

**Length incl. tractor unit:** 16.5 meters 16.5 meters

**Length without tractor unit:** 13.80 meters 13.73 meters

Width: 2.55 meters 2.55 meters

**Height:** ca. 4 - 4.10 meters ca. 4 - 4.10 meters

**Height with railing:** 495 cm

Max. trailer width event mode: 974 cm

Minimum trailer width event mode: 655 cm

**Total floor space main area:** 69.5 m<sup>2</sup>

Thereof raised floor space: 7.00 m<sup>2</sup>

(Thereof veranda space, if available): 10.8 m<sup>2</sup>

Payload with mentioned equipment: approx. 5,000 kg

#### **TECHNICAL DETAILS**



#### Power supply:

External power supply: