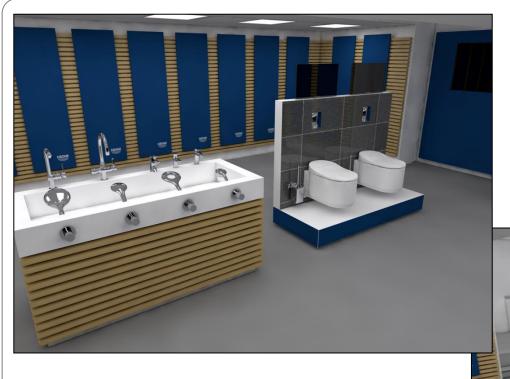

# WORK SMARTER TOUR 2016 Polska



Piotr Strzalkowski Warszawa 04.2016

**GROHE | MASTERS OF TECHNOLOGY** 

# **GROHE TRUCK 2016 OUTDOOR VIEW**









#### **GROHE TRUCK 2016:**

#### **PLAN**





PROPOSAL ALIGNED WITH DESIGN DEPARTMENT



Opening up spaces - Working shower fountain - high quality finishing

# **PLAN INSIDE**





# **PLAN**







# GENERAL OVERVIEW - RIGHT SIDE





# GENERAL OVERVIEW – LEFT SIDE





# GENERAL OVERVIEW - IN THE MIDDLE





# PRODUCTS ON PANNELS AND SHR TOILETS







#### **PRODUCTS ON PANNELS**





We do have more SKUS on the truck than before, which makes it much more valuable.

# PRODUCTS ON PANNELS





# PRODUCTS ON PANELS, OPERATING PRODUCTS







Working shower fountain - high quality finishing

# **KITCHEN**











# **WORK SMARTER TOUR 2016**

# **FAQS**





#### **DIMENSION**



GIANT 4.2 Vehicle 1 Vehicle 2

FÜ-MS 519 FÜ-MS 527

mobile: 0151-29266023 mobile: 0151-29266024

grohe1@most-mobile.net grohe2@most-mobile.net

**Weight:** max. 40 t max. 40 t

**Length incl. tractor unit:** 16.5 meters 16.5 meters

**Length without tractor unit:** 13.80 meters 13.73 meters

Width: 2.5