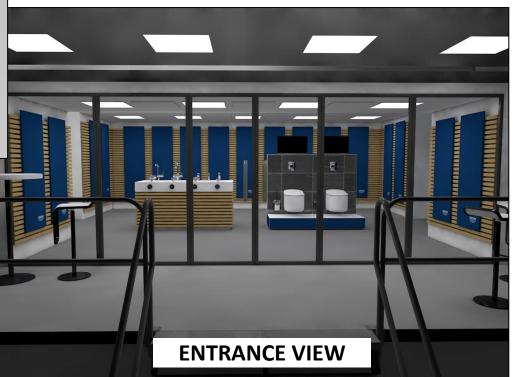

# WORK SMARTER TOUR 2016 Polska



Piotr Strzalkowski Warszawa 04.2016

**GROHE | MASTERS OF TECHNOLOGY** 

# **GROHE TRUCK 2016 OUTDOOR VIEW**









#### **GROHE TRUCK 2016:**

#### **PLAN**





PROPOSAL ALIGNED WITH DESIGN DEPARTMENT



Opening up spaces - Working shower fountain - high quality finishing

# **PLAN INSIDE**





# **PLAN**







# GENERAL OVERVIEW - RIGHT SIDE





# GENERAL OVERVIEW – LEFT SIDE





# GENERAL OVERVIEW - IN THE MIDDLE





# PRODUCTS ON PANNELS AND SHR TOILETS







#### **PRODUCTS ON PANNELS**





We do have more SKUS on the truck than before, which makes it much more valuable.

# PRODUCTS ON PANNELS





# PRODUCTS ON PANELS, OPERATING PRODUCTS







Working shower fountain - high quality finishing

# **KITCHEN**











# **WORK SMARTER TOUR 2016**

# **FAQS**





#### **DIMENSION**



GIANT 4.2 Vehicle 1 Vehicle 2

FÜ-MS 519 FÜ-MS 527

mobile: 0151-29266023 mobile: 0151-29266024

grohe1@most-mobile.net grohe2@most-mobile.net

**Weight:** max. 40 t max. 40 t

**Length incl. tr