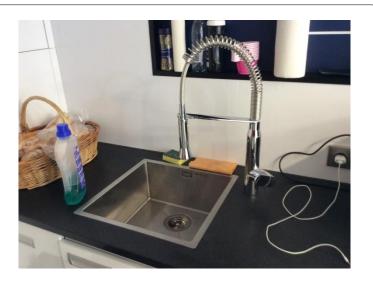

# WORK SMARTER TOUR 2016 Polska



Piotr Strzalkowski Warszawa 04.2016

**GROHE | MASTERS OF TECHNOLOGY** 

# **GROHE TRUCK 2016 OUTDOOR VIEW**









#### **GROHE TRUCK 2016:**

#### **PLAN**





PROPOSAL ALIGNED WITH DESIGN DEPARTMENT



Opening up spaces - Working shower fountain - high quality finishing

# **PLAN INSIDE**





# **PLAN**







# GENERAL OVERVIEW - RIGHT SIDE





# GENERAL OVERVIEW – LEFT SIDE





# GENERAL OVERVIEW - IN THE MIDDLE





# PRODUCTS ON PANNELS AND SHR TOILETS







#### **PRODUCTS ON PANNELS**





We do have more SKUS on the truck than before, which makes it much more valuable.

# PRODUCTS ON PANNELS





# PRODUCTS ON PANELS, OPERATING PRODUCTS







Working shower fountain - high quality finishing

# **KITCHEN**











# **WORK SMARTER TOUR 2016**

# **FAQS**





#### **DIMENSION**



GIANT 4.2 Vehicle 1 Vehicle 2

FÜ-MS 519 FÜ-MS 527

mobile: 0151-29266023 mobile: 0151-29266024

grohe1@most-mobile.net grohe2@most-mobile.net

**Weight:** max. 40 t max. 40 t

**Length incl. tractor unit:** 16.5 meters 16.5 meters

**Length without tractor unit:** 13.80 meters 13.73 meters

Width: 2.55 meters 2.55 meters

**Height:** ca. 4 - 4.10 meters ca. 4 - 4.10 meters

**Height with railing:** 495 cm

Max. trailer width event mode: 974 cm

Minimum trailer width event mode: 655 cm

**Total floor space main area:** 69.5 m<sup>2</sup>

Thereof raised floor space: 7.00 m<sup>2</sup>

(Thereof veranda space, if available): 10.8 m<sup>2</sup>

Payload with mentioned equipment: approx. 5,000 kg

#### **TECHNICAL DETAILS