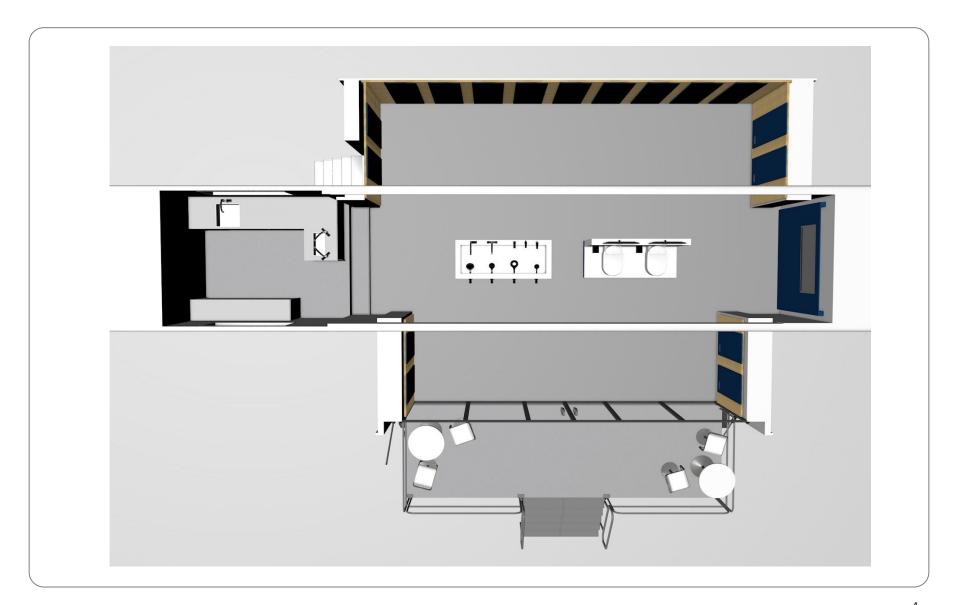

# WORK SMARTER TOUR 2016 Polska



Piotr Strzalkowski Warszawa 04.2016

**GROHE | MASTERS OF TECHNOLOGY** 

# **GROHE TRUCK 2016 OUTDOOR VIEW**









#### **GROHE TRUCK 2016:**

#### **PLAN**





PROPOSAL ALIGNED WITH DESIGN DEPARTMENT



Opening up spaces - Working shower fountain - high quality finishing

# **PLAN INSIDE**





# **PLAN**







# GENERAL OVERVIEW - RIGHT SIDE





# GENERAL OVERVIEW – LEFT SIDE





# GENERAL OVERVIEW - IN THE MIDDLE





# PRODUCTS ON PANNELS AND SHR TOILETS







#### **PRODUCTS ON PANNELS**





We do have more SKUS on the truck than before, which makes it much more valuable.

# PRODUCTS ON PANNELS





# PRODUCTS ON PANELS, OPERATING PRODUCTS







Working shower fountain - high quality finishing

# **KITCHEN**











# **WORK SMARTER TOUR 2016**

# **FAQS**





#### **DIMENSION**



GIANT 4.2 Vehicle 1 Vehicle 2

FÜ-MS 519 FÜ-MS 527

mobile: 0151-29266023 mobile: 0151-29266024

grohe1@most-mobile.net grohe2@most-mobile.net

**Weight:** max. 40 t max. 40 t

**Length incl. tractor unit:** 16.5 meters 16.5 meters

**Length without tractor unit:** 13.80 meters 13.73 me