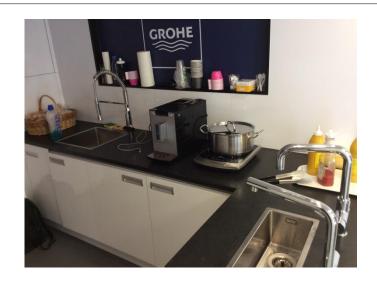

# WORK SMARTER TOUR 2016 Polska



Piotr Strzalkowski Warszawa 04.2016

**GROHE | MASTERS OF TECHNOLOGY** 

# **GROHE TRUCK 2016 OUTDOOR VIEW**









#### **GROHE TRUCK 2016:**

#### **PLAN**





PROPOSAL ALIGNED WITH DESIGN DEPARTMENT



Opening up spaces - Working shower fountain - high quality finishing

# **PLAN INSIDE**





# **PLAN**







# GENERAL OVERVIEW - RIGHT SIDE





# GENERAL OVERVIEW – LEFT SIDE





# GENERAL OVERVIEW - IN THE MIDDLE





# PRODUCTS ON PANNELS AND SHR TOILETS







#### **PRODUCTS ON PANNELS**





We do have more SKUS on the truck than before, which makes it much more valuable.

# PRODUCTS ON PANNELS





# PRODUCTS ON PANELS, OPERATING PRODUCTS







Working shower fountain - high quality finishing

# **KITCHEN**











# **WORK SMARTER TOUR 2016**

# **FAQS**





#### **DIMENSION**



GIANT 4.2 Vehicle 1 Vehicle 2

FÜ-MS 519 FÜ-MS 527

mobile: 0151-29266023 mobile: 0151-29266024

grohe1@most-mobile.net grohe2@most-mobile.net

**Weight:** max. 40 t max. 40 t

**Length incl. tractor unit:** 16.5 meters 16.5 meters

**Length without tractor unit:** 13.80 meters 13.73 meters

Width: 2.55 meters 2.55 meters

**Height:** ca. 4 - 4.10 meters ca. 4 - 4.10 meters

**Height with railing:** 495 cm

Max. trailer width event mode: 974 cm

Minimum trailer width event mode: 655 cm

**Total floor space main area:** 69.5 m<sup>2</sup>

Thereof raised floor space: 7.00 m<sup>2</sup>

(Thereof veranda space, if available): 10.8 m<sup>2</sup>

Payload with mentioned equipment: approx. 5,000 kg

#### **TECHNICAL DET