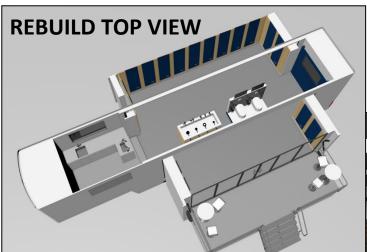

# WORK SMARTER TOUR 2016 Polska



Piotr Strzalkowski Warszawa 04.2016

**GROHE | MASTERS OF TECHNOLOGY** 

# **GROHE TRUCK 2016 OUTDOOR VIEW**









#### **GROHE TRUCK 2016:**

#### **PLAN**





PROPOSAL ALIGNED WITH DESIGN DEPARTMENT



Opening up spaces - Working shower fountain - high quality finishing

# **PLAN INSIDE**





# **PLAN**







# GENERAL OVERVIEW - RIGHT SIDE





# GENERAL OVERVIEW – LEFT SIDE





# GENERAL OVERVIEW - IN THE MIDDLE





# PRODUCTS ON PANNELS AND SHR TOILETS







#### **PRODUCTS ON PANNELS**





We do have more SKUS on the truck than before, which makes it much more valuable.

# PRODUCTS ON PANNELS





# PRODUCTS ON PANELS, OPERATING PRODUCTS







Working shower fountain - high quality finishing

# **KITCHEN**











# **WORK SMARTER TOUR 2016**

# **FAQS**





#### **DIMENSION**



GIANT 4.2 Vehicle 1 Vehicle 2

FÜ-MS 519 FÜ-MS 527

mobile: 0151-29266023 mobile: 0151-29266024

grohe1@most-mobile.net grohe2@most-mobile.net

**Weigh