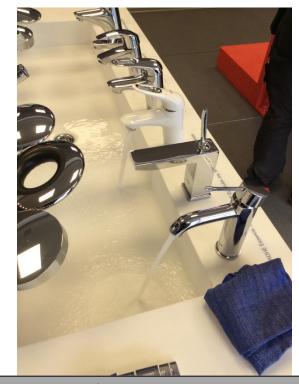

# WORK SMARTER TOUR 2016 Polska



Piotr Strzalkowski Warszawa 04.2016

**GROHE | MASTERS OF TECHNOLOGY** 

# **GROHE TRUCK 2016 OUTDOOR VIEW**









#### **GROHE TRUCK 2016:**

#### **PLAN**





PROPOSAL ALIGNED WITH DESIGN DEPARTMENT



Opening up spaces - Working shower fountain - high quality finishing

# **PLAN INSIDE**





# **PLAN**







# GENERAL OVERVIEW - RIGHT SIDE





# GENERAL OVERVIEW – LEFT SIDE





# GENERAL OVERVIEW - IN THE MIDDLE





# PRODUCTS ON PANNELS AND SHR TOILETS







#### **PRODUCTS ON PANNELS**





We do have more SKUS on the truck than before, which makes it much more valuable.

# PRODUCTS ON PANNELS





# PRODUCTS ON PANELS, OPERATING PRODUCTS







Working shower fountain - high quality finishing

# **KITCHEN**











# **WORK SMARTER TOUR 2016**

# **FAQS**





#### **DIMENSION**



GIANT 4.2 Vehicle 1 Vehicle 2

FÜ-MS 519 FÜ-MS 527

mobile: 0151-29266023 mobile: 0151-29266024

grohe1@most-mobile.net grohe2@most-mobile.net

**Weight:** max. 40 t max. 40 t

**Length incl. tractor unit:** 16.5 meters 16.5 meters

**Length without tractor unit:** 13.80 meters 13.73 meters

Width: 2.55 meters 2.55 meters

**Height:** ca. 4 - 4.10 meters ca. 4 - 4.10 meters

**Height with railing:** 495 cm

Max. trailer width event mode: 974 cm

Minimum trailer width event mode: 655 cm

**Total floor space main area:** 69.5 m<sup>2</sup>

Thereof raised floor space: 7.00 m<sup>2</sup>

(Thereof veranda space, if available): 10.8 m<sup>2</sup>

Pay