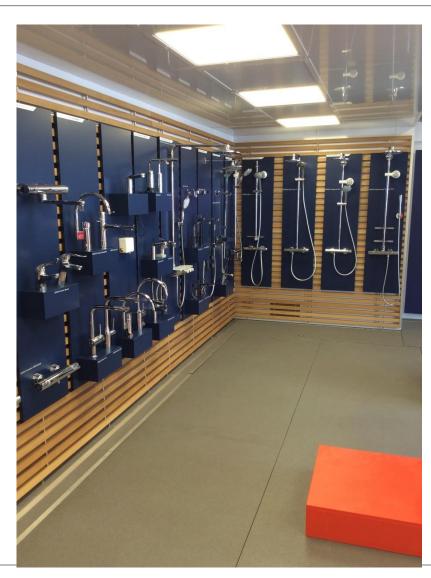

# GENERAL OVERVIEW - RIGHT SIDE

# GENERAL OVERVIEW – LEFT SIDE

# GENERAL OVERVIEW - IN THE MIDDLE