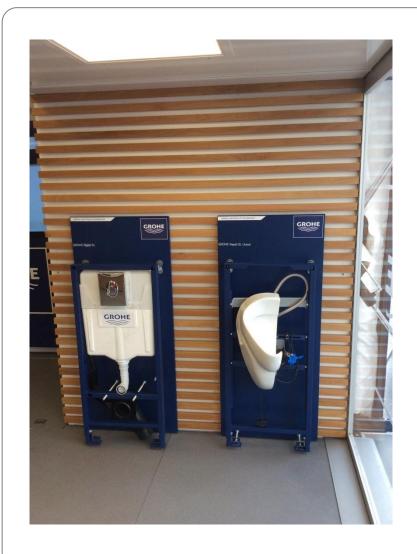

# WORK SMARTER TOUR 2016 Polska



Piotr Strzalkowski Warszawa 04.2016

**GROHE | MASTERS OF TECHNOLOGY** 

# **GROHE TRUCK 2016 OUTDOOR VIEW**









#### **GROHE TRUCK 2016:**

#### **PLAN**





PROPOSAL ALIGNED WITH DESIGN DEPARTMENT



Opening up spaces - Working shower fountain - high quality finishing

# **PLAN INSIDE**





# **PLAN**







# GENERAL OVERVIEW - RIGHT SIDE





# GENERAL OVERVIEW – LEFT SIDE





# GENERAL OVERVIEW - IN THE MIDDLE





# PRODUCTS ON PANNELS AND SHR TOILETS







#### **PRODUCTS ON PANNELS**





We do have more SKUS on the truck than before, which makes it much more valuable.

# PRODUCTS ON PANNELS





# PRODUCTS ON PANELS, OPERATING PRODUCTS







Working shower fountain - high quality finishing

# **KITCHEN**











# **WORK SMARTER TOUR 2016**

# **FAQS**





#### **DIMENSION**



GIANT 4.2 Vehicle 1 Vehicle 2

FÜ-MS 519 FÜ-MS 527

mobile: 0151-29266023 mobile: 0151-29266024

grohe1@most-mobile.net grohe2@most-mobile.net

**Weight:** max. 40 t max. 40 t

**Length incl. tractor unit:** 16.5 meters 16.5 meters

**Length without tractor unit:** 13.80 meters 13.73 meters

Width: 2.55 meters 2.55 meters

**Height:** ca. 4 - 4.10 meters ca. 4 - 4.10 meters

**Height with railing:** 495 cm

Max. trailer width event mode: 974 cm

Minimum tra