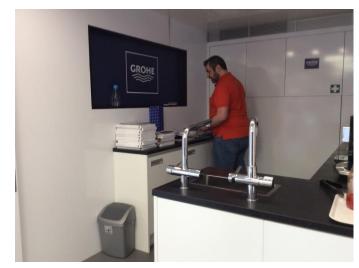

# WORK SMARTER TOUR 2016 Polska



Piotr Strzalkowski Warszawa 04.2016

**GROHE | MASTERS OF TECHNOLOGY** 

# **GROHE TRUCK 2016 OUTDOOR VIEW**









#### **GROHE TRUCK 2016:**

#### **PLAN**





PROPOSAL ALIGNED WITH DESIGN DEPARTMENT



Opening up spaces - Working shower fountain - high quality finishing

# **PLAN INSIDE**





# **PLAN**







# GENERAL OVERVIEW - RIGHT SIDE





# GENERAL OVERVIEW – LEFT SIDE





# GENERAL OVERVIEW - IN THE MIDDLE





# PRODUCTS ON PANNELS AND SHR TOILETS







#### **PRODUCTS ON PANNELS**





We do have more SKUS on the truck than before, which makes it much more valuable.

# PRODUCTS ON PANNELS





# PRODUCTS ON PANELS, OPERATING PRODUCTS







Working shower fountain - high quality finishing

# **KITCHEN**











# **WORK SMARTER TOUR 2016**

# **FAQS**





#### **DIMENSION**



GIANT 4.2 Vehicle 1 Vehicle 2

FÜ-MS 519 FÜ-MS 527

mobile: 0151-29266023 mobile: 0151-29266024

grohe1@most-mobile.net grohe2@most-mobile.net

**Weight:** max. 40 t max. 40 t

**Length incl. tractor unit:** 16.5 meters 16.5 meters

**Length without tractor unit:** 13.80 meters 13.73 meters

Width: 2.55 meters 2.55 meters

**Height:** ca. 4 - 4.10 meters ca. 4 - 4.10 meters

**Height with railing:** 495 cm

Max. trailer width event mode: 974 cm

Minimum trailer width event mode: 655 cm

**Total floor space main area:** 69.5 m<sup>2</sup>

Thereof raised floor space: 7.00 m<sup>2</sup>

(Thereof veranda space, if available): 10.8 m<sup>2</sup>

Payload with mentioned equipment: approx. 5,000 kg

#### **TECHNICAL DETAILS**